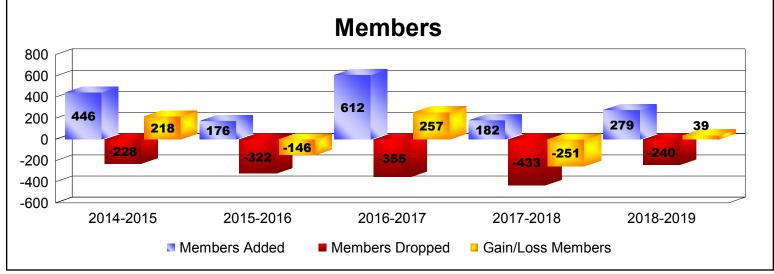

District H 3 As of June 2019 Cumulative

| Year      | New<br>Clubs | Dropped<br>Clubs | Gain/<br>Loss<br>Clubs | New<br>Members | Charter<br>Members | Reinstate<br>Members | Transfer<br>Members | Total<br>Member<br>Added | Total<br>Members<br>Dropped | Gain/<br>Loss<br>Members |
|-----------|--------------|------------------|------------------------|----------------|--------------------|----------------------|---------------------|--------------------------|-----------------------------|--------------------------|
| 2014-2015 | 7            | 0                | 7                      | 224            | 179                | 16                   | 27                  | 446                      | -228                        | 218                      |
| 2015-2016 | 3            | -3               | 0                      | 99             | 68                 | 8                    | 1                   | 176                      | -322                        | -146                     |
| 2016-2017 | 8            | -3               | 5                      | 425            | 176                | 7                    | 4                   | 612                      | -355                        | 257                      |
| 2017-2018 | 0            | -6               | -6                     | 150            | 7                  | 12                   | 13                  | 182                      | -433                        | -251                     |
| 2018-2019 | 5            | -1               | 4                      | 113            | 138                | 13                   | 15                  | 279                      | -240                        | 39                       |
| Average   | 5            | -3               | 2                      | 202            | 114                | 11                   | 12                  | 339                      | -316                        | 23                       |