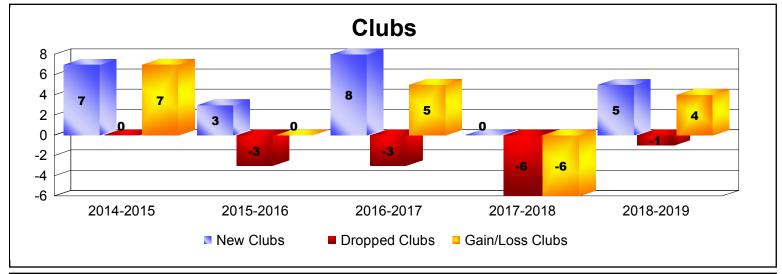

District H 3 As of June 2019 Cumulative

| Year      | New<br>Clubs | Dropped<br>Clubs | Gain/<br>Loss<br>Clubs | New<br>Members | Charter<br>Members | Reinstate<br>Members | Transfer<br>Members | Total<br>Member<br>Added | Total<br>Members<br>Dropped | Gain/<br>Loss<br>Members |
|-----------|--------------|------------------|------------------------|----------------|--------------------|----------------------|---------------------|--------------------------|-----------------------------|--------------------------|
| 2014-2015 | 7            | 0                | 7                      | 224            | 179                | 16                   | 27                  | 446                      | -228                        | 218                      |
| 2015-2016 | 3            | -3               | 0                      | 99             | 68                 | 8                    | 1                   | 176                      | -322                        | -146                     |
| 2016-2017 | 8            | -3               | 5                      | 425            | 176                | 7                    | 4                   | 612                      | -355                        | 257                      |
| 2017-2018 | 0            | -6               | -6                     | 150            | 7                  | 12                   | 13                  | 182                      | -433                        | -251                     |
| 2018-2019 | 5            | -1               | 4                      | 113            | 138                | 13                   | 15                  | 279                      | -240                        | 39                       |
| Average   | 5            | -3               | 2                      | 202            | 114                | 11                   | 12                  | 339                      | -316                        | 23                       |